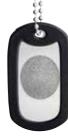

## MEMENTO KEEPSAKE PENDANTS

These stunning keepsake pendants are made from sterling silver to the highest standard in the USA. They are beautiful pieces discreetly housing a small amount of ash, keeping a loved one close.

Chain sold separately.

SILVER DROPLET

CHAMBER

**LOVE HEART** 

CROSS

CHAIN