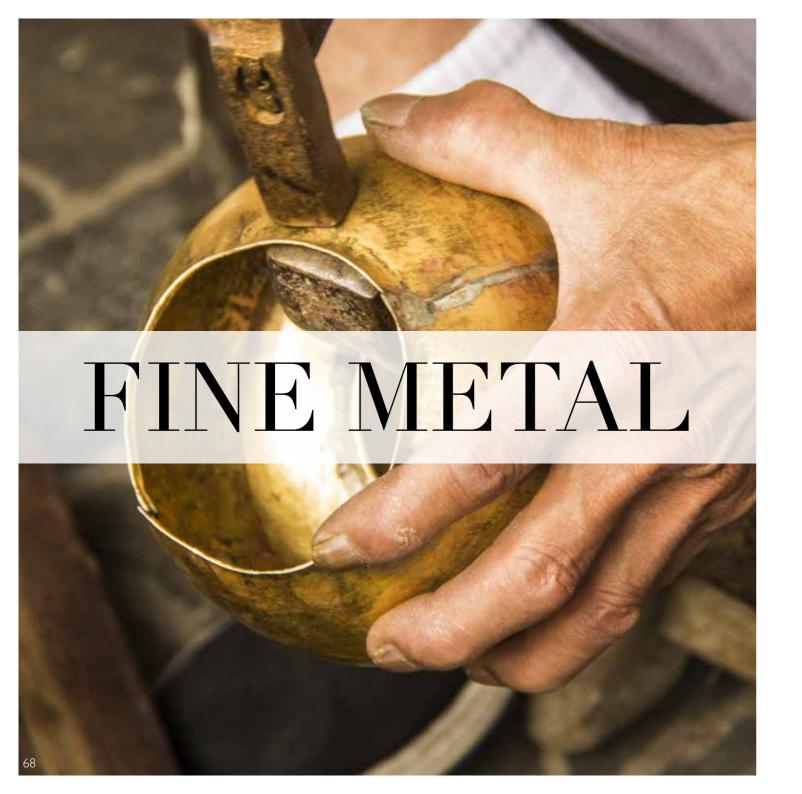

## URNS & KEEPSAKES FOR SHARING

These intricately made keepsakes come in a variety of styles and designs. They have been made in brass, copper, sterling silver and Vietnamese soft stone. Each one can hold a small amount of your loved one's ashes and are ideal for sharing and displaying.

### FINE METAL URNS

These brass urns are made by skilled artisans in Northern India, using traditional methods to mould and carve the metal into intricately designed pieces that really sparkle. For engraving options see pg 96.