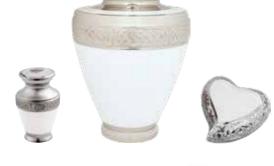

### FINE METAL URNS

These brass urns are made by skilled artisans in Northern India, using traditional methods to mould and carve the metal into intricately designed pieces that really sparkle. For engraving options see pg 96.