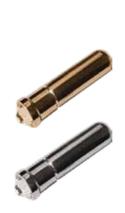

### FINE METAL URNS

These brass urns are made by skilled artisans in Northern India, using traditional methods to mould and carve the metal into intricately designed pieces that really sparkle. For engraving options see pg 96.