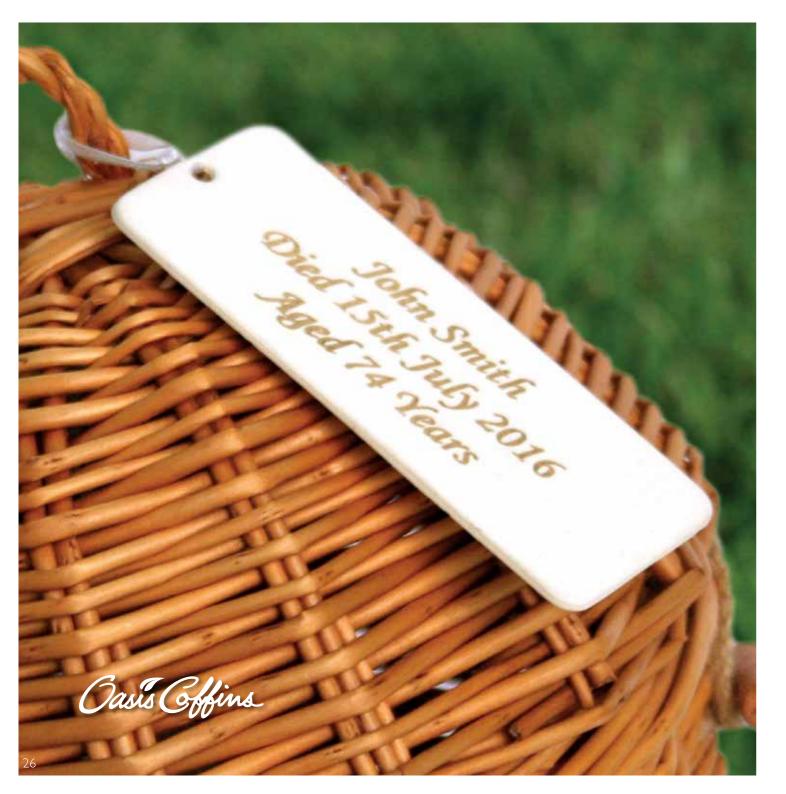

### OASIS ASH CASKETS

Oasis is based in an impoverished region of Northern Bangladesh near the capital city, Dhaka. Oasis is committed to helping the local community, equipping them with new skills and jobs to enrich and empower those with very little. Traidcraft has also assessed the factory personally, and have endorsed their coffins and urns as Fair Trade.

### BAMBOO CASKET []

Bamboo is a renewable resource and is an effective absorber of carbon dioxide. The bamboo is sourced locally and sustainably managed. Supplied with engraved name tag.

### CHESTNUT WILLOW []

dyes the willow a chestnut colour. Supplied with engraved name tag.

"Our assessment shows that Oasis has fully embraced the ten principles of Fair Trade in its policies and working practices. We're delighted to see that Oasis is making such a practical and positive social impact in a region of real poverty. This is a strong example of Fair Trade helping to transform lives and providing hope through the opportunities offered."

Larry Bush, Marketing Director, Traidcraft

Soft, off-white willow, hand woven in a rounded urn shape.

Supplied with engraved name tag.

SEAGRASS E
Seagrass is a soft water plant,
grown in abundance in Bangladesh.
Supplied with engraved name tag.