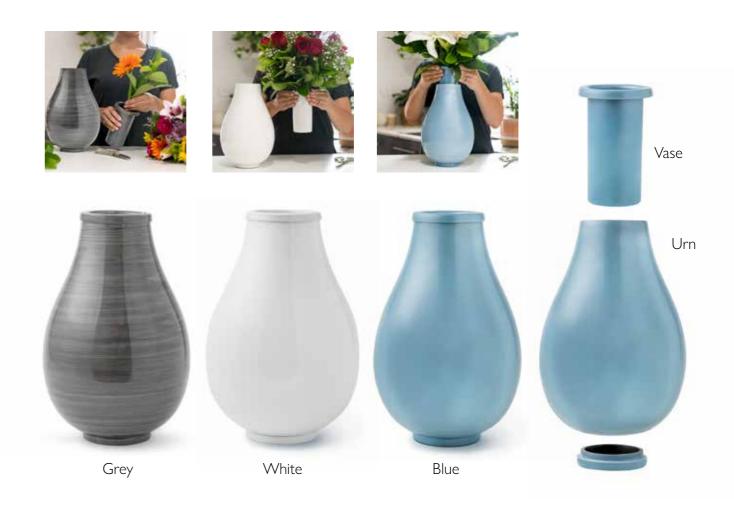

## MEMORIAL VASE URN

Flowers are often used as an extension of our emotions, from our deepest sympathy to the greatest joy. And sometimes they just let people know we are thinking about them. Displaying flowers in the Memorial Vase Urn, made from durable **Aluminium** that won't break, provides a physical medium to connect with your loved one and celebrate their life.