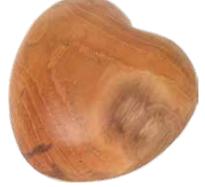

BEDE 🕕 📵

Personalise a casket with a name or message.

See page 96 for details.

NEWTON 🕕 📵

**WOODEN HEART** KEEPSAKE 📵

OSWALD (1)