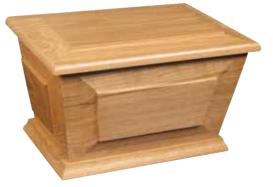

### HEARTWOOD™ ASH CASKETS

The Heartwood ash caskets are superbly constructed and finished to an exceptional standard. They are made from solid Oak, light and dark Mahogany or Paulownia, which is a light weight, sustainable and fast growing alternative to Oak. Double ashes caskets are also available.

BEDE 🕕 📵

Personalise a casket with a name or message.

See page 96 for details.

NEWTON 🕕 📵

**WOODEN HEART** KEEPSAKE 📵

OSWALD (1)