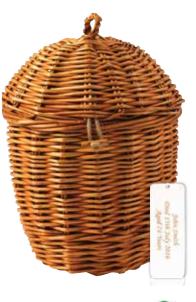

### CHESTNUT WILLOW []

dyes the willow a chestnut colour. Supplied with engraved name tag.

"Our assessment shows that Oasis has fully embraced the ten principles of Fair Trade in its policies and working practices. We're delighted to see that Oasis is making such a practical and positive social impact in a region of real poverty. This is a strong example of Fair Trade helping to transform lives and providing hope through the opportunities offered."

Larry Bush, Marketing Director, Traidcraft

Soft, off-white willow, hand woven in a rounded urn shape.

Supplied with engraved name tag.

SEAGRASS E
Seagrass is a soft water plant,
grown in abundance in Bangladesh.
Supplied with engraved name tag.