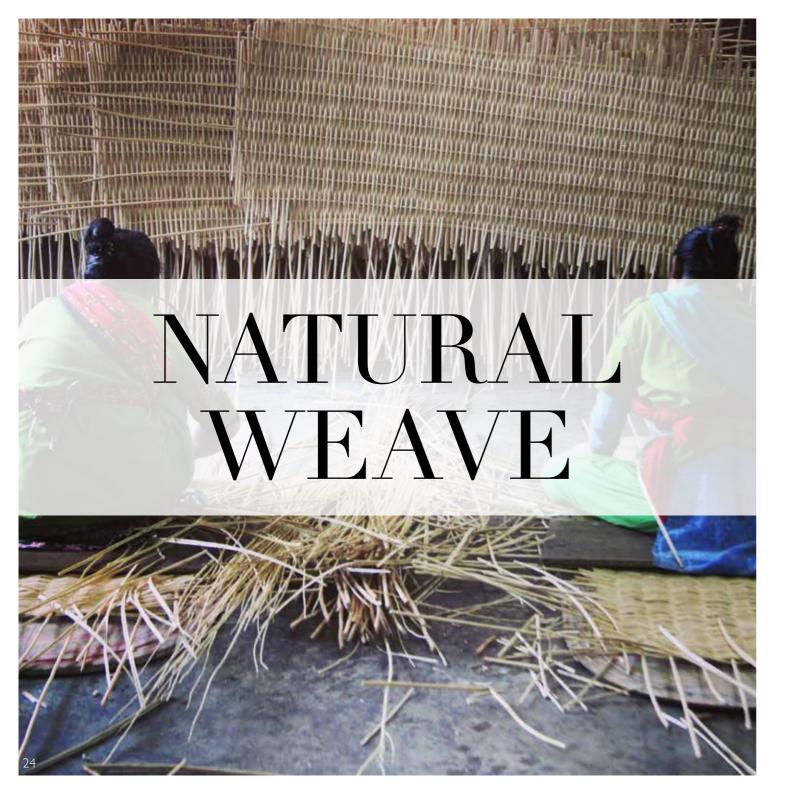

Natural Weave 24

r tacarar r reave Z

Natural Wool 32

Picture Ashes 34

Paper 38

Plant Fibre 42

FOR SCATTERING 46

Scattering Tubes 49

# FOR INTERMENT & BURIAL

People often choose to bury the ashes of a loved one in a cemetery or natural burial ground. Forever Urns offer a variety of urns designed by handicraft specialists from around the world using natural materials such as plant fibre, paper, bamboo, seagrass, wood, clay and wool.