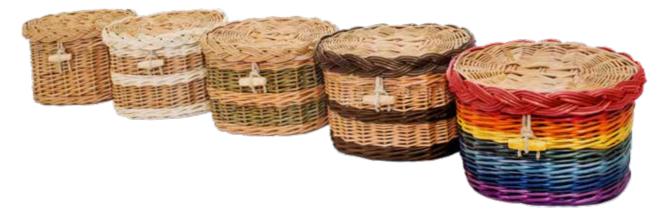

### ENGLISH WILLOW ASH CASKETS

These willow 'wicker' ash caskets reflect the unique landscape of the Somerset Levels and the surrounding areas where the willow is farmed. Each individual ashes casket includes a name plate and comes fitted with a handmade interior cotton drawstring ashes pouch.

SOUTHLAKE 📵

QUANTOCK 📵

MOORLAND 📵

MENDIP 📵

RAINBOW (E)