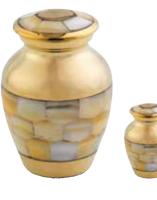

### CANADIAN STONE

We combine the latest in technological materials while utilising old world craftsmanship. Our creative designs begin their journey to you from our own inspirations and artistic expression. Each piece is a unique work of art. We proudly create our own exclusive sculptures from start to finish using a variety of materials. All the Canadian urns can contain up to 3 litres, and our Keepsakes can contain 0.3 litres.

IN FLIGHT URN

Also available as Keepsake

**SUN RAYS URN** 

Also available as Keepsake with candle.

LOVE FOREVER URN (L)

**CANADIAN HEART STONE** 

Also available as Keepsake

**CANADIAN SHELL** 