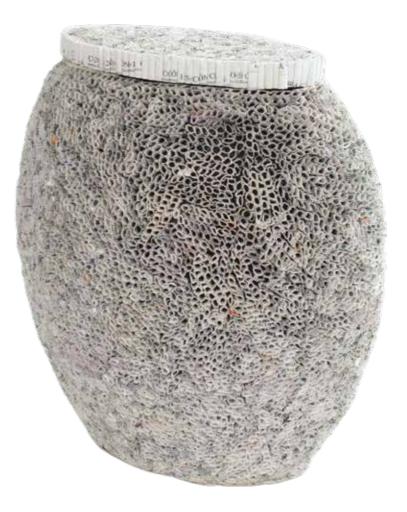

## RECYCLED NEWSPAPER URN

Moulded into a beautifully textured design, our newspaper urn is ideal for those looking for an original alternative. These urns are extremely versatile – they can be kept in the home, used to scatter ashes or buried.