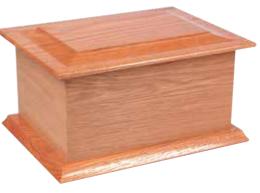

### HEARTWOOD™ PREMIER ASH CASKETS

The Heartwood Premier ash caskets are finished to the highest standard.

### AZURE 🕕 📵

A stylish hardwood ash casket with inlay veneer, complete with a lockable lined drawer or compartment, designed to house keepsakes and special items of meaning to you and your loved ones.