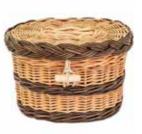

### ENGLISH WILLOW ASH CASKETS

These willow 'wicker' ash caskets reflect the unique landscape of the Somerset Levels and the surrounding areas where the willow is farmed. Each individual ashes casket includes a name plate and comes fitted with a handmade interior cotton drawstring ashes pouch.

SOUTHLAKE 📵

QUANTOCK 📵

MOORLAND 📵

MENDIP 📵

RAINBOW (E)