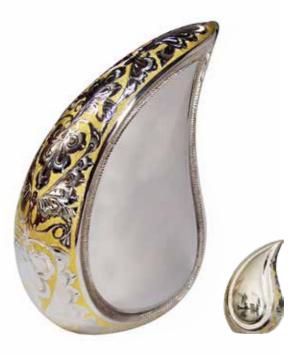

## **TEARDROPS**

The beautiful brass Teardrops with silver and gold engravings symbolise our sadness for the loss of a loved one. For engraving options see pg 96.

FLORAL TEARDROP 🕕 📵

A silver teardrop engraved with a floral design and painted gold. Available as an urn and keepsake.

GOLDEN TEARDROP 🕕 📵

A gold teardrop with a textured centre. Available as an urn and keepsake.