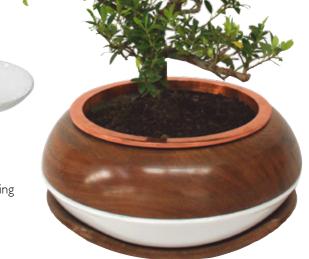

### THE GENUS URN

Pondering what to do for his final year project, an idea struck Sam Graham, then a 20 year-old student of Product Design.

'My grandfather died when I was a child and my mum and aunty decided to have a memorial tree planted in a London park. His cremated ashes fed the soil and gave life to something enduring. My mum didn't want me to go to his funeral for fear it would be too upsetting, so the tree became very significant for me.'

Years' later Sam's nan died and, again, the family chose to plant her ashes with a memorial tree. 'It was a beautiful setting', says Sam, and a special place to visit, but getting the family together and making the journey wasn't always easy and I felt I wanted more of a connection'. That's when Sam hit upon the simple but clever idea of replicating the tree in the park; instead the tree was at home and the tree was portable. The Genus Urn was born.

A small vial filled with some of the cremated ashes sits inside the soil of a bonsai tree inside a beautiful urn. Over time the vial biodegrades and the ashes feed the tree, once again creating new life from old.

Julian Atkinson knew as soon as he saw Sam's idea that here was an innovative and touching new product that bereaved families would love. Sam feels proud to have a product go to market and hopes it will have a positive effect on people to keep their loved ones close as special and as unique as you.

#### **GENUS URN COMPONENTS -**

- I. Plant pot for ashes with copper metal ring
- 2. Wooden Surround
- 3. Bowl container
- 4. Wood Plate