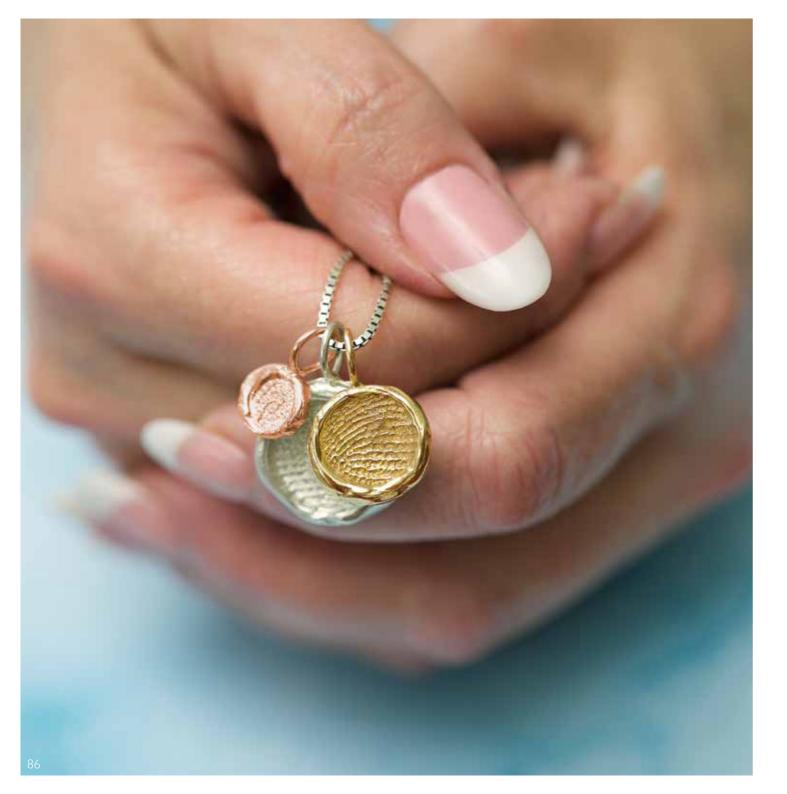

## PERSONALISED JEWELLERY

The simple touch of our personalised jewellery evokes warm memories of the people we love. The uniqueness of each individual's fingerprints means that each Keepsake is a custom creation. Available print styles; fingerprint, handprint or footprint. All can be engraved in some way, please ask for more details. Chain not included.

#### CLASSIC PENDANTS [3]

A simple, clean shape to accommodate every taste. This classic charm offers an understated elegance for a timeless look.

Designed to be worn in clusters and with other charms, these freeform pieces are individually crafted and pressed, leaving unique edges.

Touch triggers memories and brings comfort. Wearers can feel the defined ridges and valleys sliding at any moment of the day.

Worn as a pendant or carried as a keychain, with a black rubber silencer, a 30" stainless steel ball chain, and a split ring for holding keys

27

When it comes to our pieces, the better the quality of the print supplied of the fingerprint, the greater the detail in the final keepsake. Using high-powered software, artisans select the portion of a scanned two-dimensional print that has the most unique characteristics and a high degree of clarity.