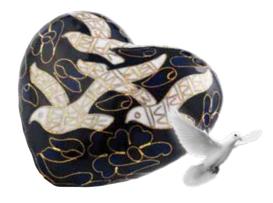

## SCATTERING OF ASHES

Available in two sizes: standard (5.5L) for all ashes and a memento keepsake size (400ml).

1. BLUEBELL WOOD

2. FORGET-ME-NOT 4. ASCENDING DOVE

3. RAINBOW

5. SUNFLOWER

6. ROSES

7. AUTUMN