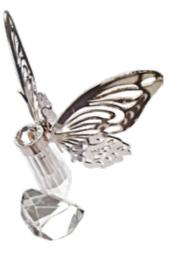

## CRYSTAL KEEPSAKES

Introducing 3 new beautiful keepsakes: Crystal Heart, Crystal Butterfly and Crystal Tealight.

Each holds a segment of ash or a lock of hair within the gold or silver cylinders.

The Silver Crystal Tealight shows an engraving option which is available on all the crystal tealights at an additional price.

#### **CRYSTAL HEART**

Available in gold or silver with a matching cylinder and supplied with a black lacquer box. Made with Swarovski elements.

CRYSTAL BUTTERFLY SILVER

Made with Swarovski elements.

Example engraving.