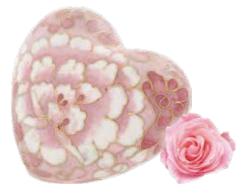

## SCATTERING OF ASHES

Available in two sizes: standard (5.5L) for all ashes and a memento keepsake size (400ml).

1. BLUEBELL WOOD

2. FORGET-ME-NOT 4. ASCENDING DOVE

3. RAINBOW

5. SUNFLOWER

6. ROSES

7. AUTUMN