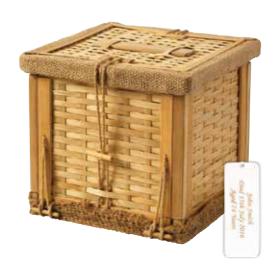

### BAMBOO CASKET []

Bamboo is a renewable resource and is an effective absorber of carbon dioxide. The bamboo is sourced locally and sustainably managed. Supplied with engraved name tag.