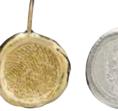

## PERSONALISED JEWELLERY

The simple touch of our personalised jewellery evokes warm memories of the people we love. The uniqueness of each individual's fingerprints means that each Keepsake is a custom creation. Available print styles; fingerprint, handprint or footprint. All can be engraved in some way, please ask for more details. Chain not included.

27

When it comes to our pieces, the better the quality of the print supplied of the fingerprint, the greater the detail in the final keepsake. Using high-powered software, artisans select the portion of a scanned two-dimensional print that has the most unique characteristics and a high degree of clarity.