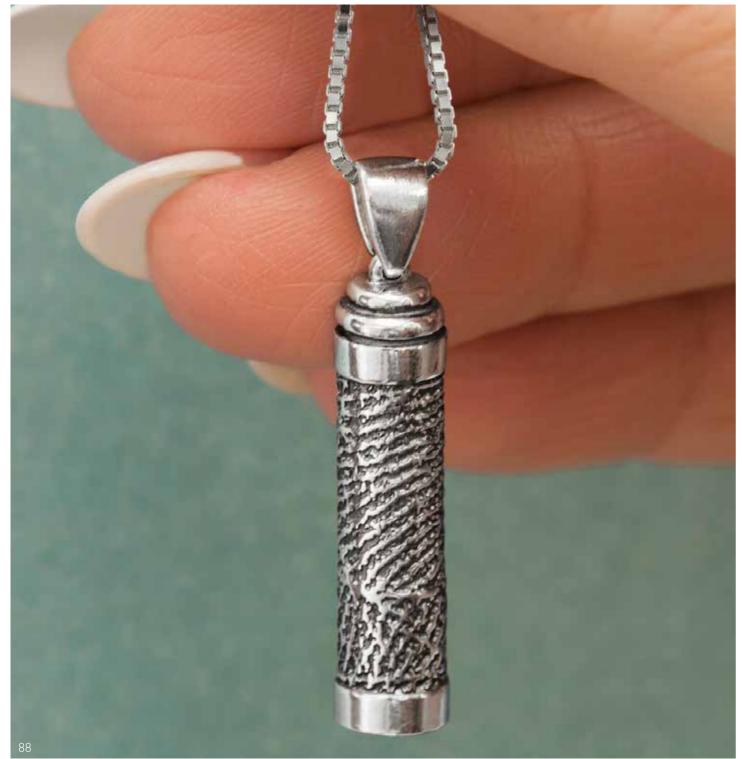

## PERSONALISED JEWELLERY

The simple touch of our personalised jewellery evokes warm memories of the people we love. The uniqueness of each individual's fingerprints means that each Keepsake is a custom creation. Available print styles; fingerprint, handprint or footprint. All can be engraved in some way, please ask for more details. Chain not included.

27

When it comes to our pieces, the better the quality of the print supplied of the fingerprint, the greater the detail in the final keepsake. Using high-powered software, artisans select the portion of a scanned two-dimensional print that has the most unique characteristics and a high degree of clarity.