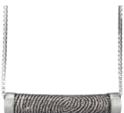

## PERSONALISED JEWELLERY

The simple touch of our personalised jewellery evokes warm memories of the people we love. The uniqueness of each individual's fingerprints means that each Keepsake is a custom creation. Available print styles; fingerprint, handprint or footprint. All can be engraved in some way, please ask for more details. Chain not included.

#### CLASSIC PENDANTS [3]

A simple, clean shape to accommodate every taste. This classic charm offers an understated elegance for a timeless look.

Designed to be worn in clusters and with other charms, these freeform pieces are individually crafted and pressed, leaving unique edges.