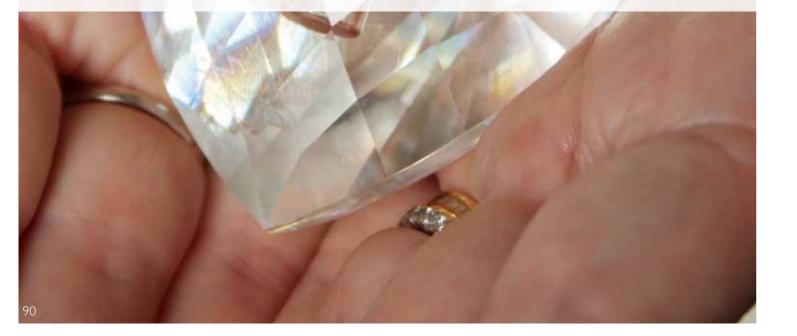

## CRYSTAL KEEPSAKES

Introducing 3 new beautiful keepsakes: Crystal Heart, Crystal Butterfly and Crystal Tealight.

Each holds a segment of ash or a lock of hair within the gold or silver cylinders.

The Silver Crystal Tealight shows an engraving option which is available on all the crystal tealights at an additional price.

#### **CRYSTAL HEART**

Available in gold or silver with a matching cylinder and supplied with a black lacquer box. Made with Swarovski elements.

CRYSTAL BUTTERFLY SILVER

Made with Swarovski elements.

Example engraving.