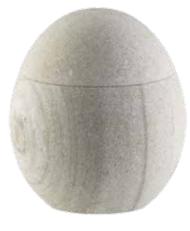

## THE ELEMENTAL RANGE

These modern egg-shaped eco urns reflect the life cycle. They are made directly from plants so that they can fully decompose in the earth. A range of coloured lids are available and any colour can be supplied with either the black or white. A natural cotton bag is included to hold the ashes inside.