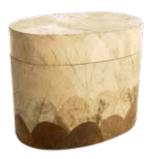

### LEAF URNS

These boxes are delicately decorated with dried leaves which are arranged in attractive layers of colour.

For engraving options see pg 96.

OVAL (E)
Available in red, blue, green and natural.

RECTANGLE E

Available in red, blue,
green and natural.

ROUND (E)
Available in red, blue,
green and natural.

Engraving Service

ersonalise with a name or message.