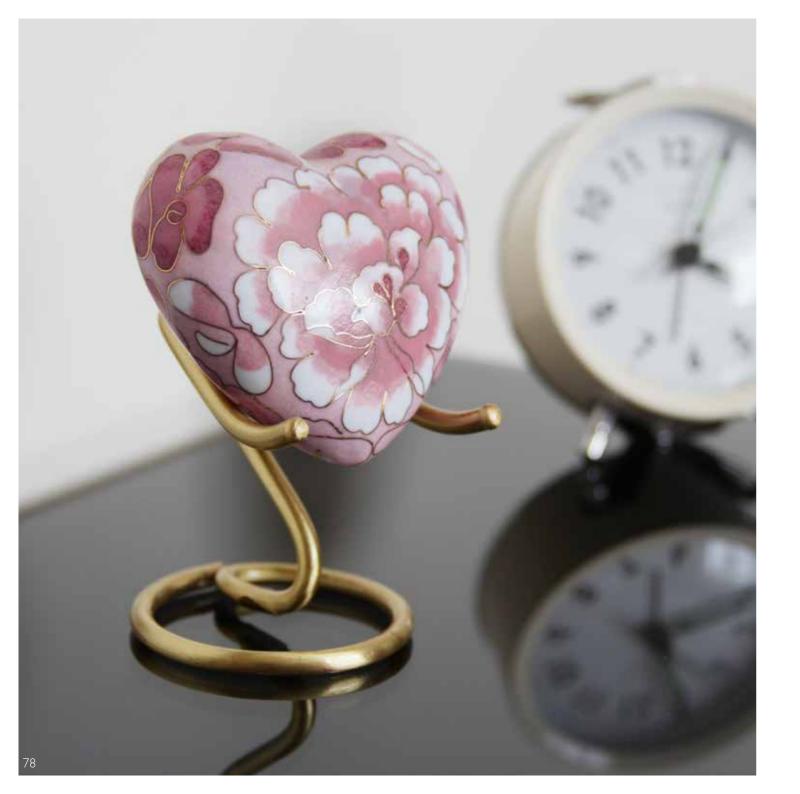

## URNS & KEEPSAKES FOR SHARING

These intricately made keepsakes come in a variety of styles and designs. They have been made in brass, copper, sterling silver and Vietnamese soft stone. Each one can hold a small amount of your loved one's ashes and are ideal for sharing and displaying.

### FINE METAL URNS

These brass urns are made by skilled artisans in Northern India, using traditional methods to mould and carve the metal into intricately designed pieces that really sparkle. For engraving options see pg 96.