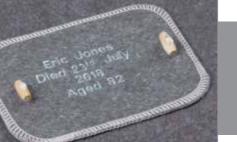

### WOOL FROM THE YORKSHIRE DALES

Natural Legacy caskets are made in Yorkshire using wool from British farmers through the Quality Assurance scheme. The woollen outer layer creates a warm, comforting alternative to the more traditional wooden caskets, and is finished with an embroidered name plate.

### Embroidered Name Plate