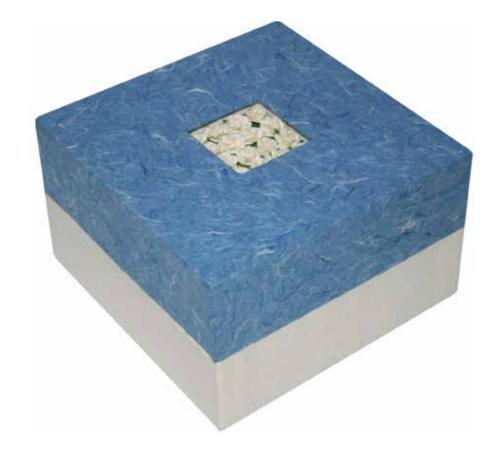

### **EARTHURNS**

The light-weight, pretty Earthurns are made using handmade petal paper.

### FLORAL BOUQUET

Floral Bouquet is made from handmade sky blue and white paper featuring an attractive white paper flower centre.

Available in large and small.