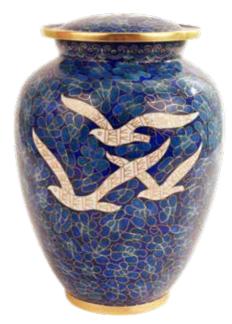

### CANADIAN STONE

We combine the latest in technological materials while utilising old world craftsmanship. Our creative designs begin their journey to you from our own inspirations and artistic expression. Each piece is a unique work of art. We proudly create our own exclusive sculptures from start to finish using a variety of materials. All the Canadian urns can contain up to 3 litres, and our Keepsakes can contain 0.3 litres.

IN FLIGHT URN

Also available as Keepsake

**SUN RAYS URN** 

Also available as Keepsake with candle.

LOVE FOREVER URN (L)

**CANADIAN HEART STONE** 

Also available as Keepsake

**CANADIAN SHELL** 