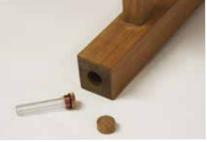

### MEMORY BENCH

A Memory Bench is a special way to remember a loved one, standing as a reminder of their life in a very special place for many years to come. Expertly constructed to the highest spec, using the very finest grade-A teak, this bench offers a fine sanded smooth finish. It is supplied flat packed with assembling instructions. The bench can be engraved with a personal message or icon, as well as coming with a unique memorial tube which can hold a small keepsake such as a small note, picture or small segment of ashes.

Small - 4ft  $\times$  2ft  $\times$  3ft, Medium - 5ft  $\times$  2ft  $\times$  3ft, Large - 6ft  $\times$  2ft  $\times$  3ft, Extra Large - 7ft  $\times$  2ft  $\times$  3ft

Memorial Tube can insert into the base of the leg, with a wooden plug to seal.