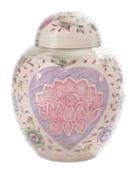

## PICTURE ASHES

### REFLECTIONS™ PICTURE ASH CASKETS & SCATTER TUBES

Everyone is unique, and we believe that a picture ash casket should reflect the individual qualities of the departed. We offer a fully personalised service that lets you create a one off piece of art that celebrates the life of a loved one. We can also offer these personal designs in a Scatter Tube. Personalised nameplates are an optional extra.