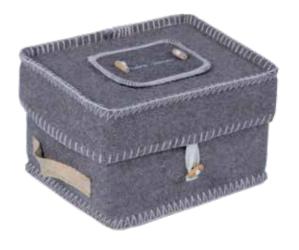

### WOOL FROM THE YORKSHIRE DALES

Natural Legacy caskets are made in Yorkshire using wool from British farmers through the Quality Assurance scheme. The woollen outer layer creates a warm, comforting alternative to the more traditional wooden caskets, and is finished with an embroidered name plate.

### Embroidered Name Plate