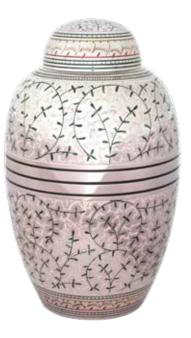

## URNS & KEEPSAKES FOR SHARING

These intricately made keepsakes come in a variety of styles and designs. They have been made in brass, copper, sterling silver and Vietnamese soft stone. Each one can hold a small amount of your loved one's ashes and are ideal for sharing and displaying.

### FINE METAL URNS

These brass urns are made by skilled artisans in Northern India, using traditional methods to mould and carve the metal into intricately designed pieces that really sparkle. For engraving options see pg 96.