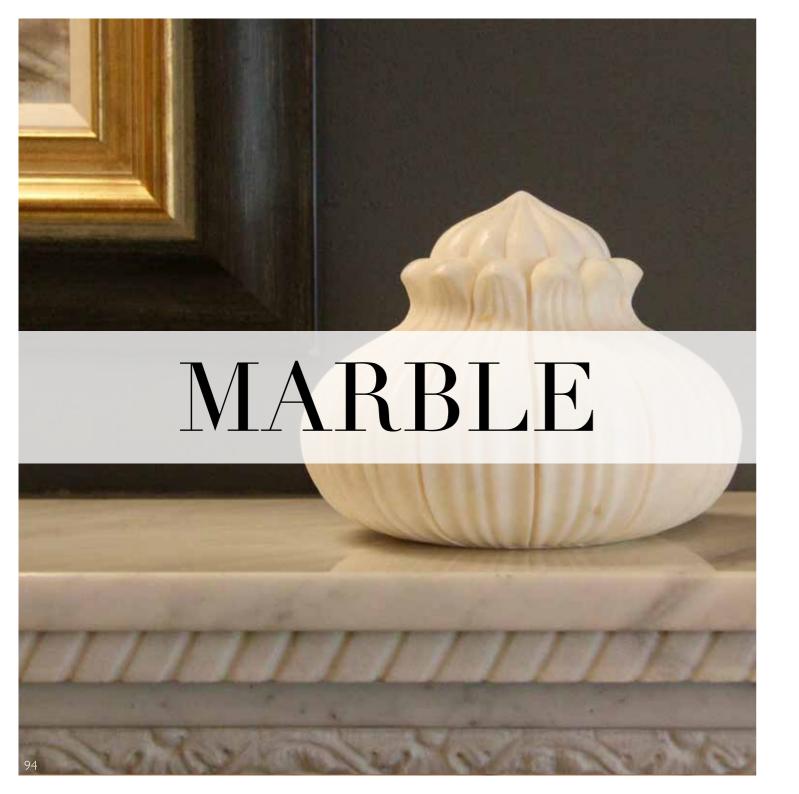

## Organic forms

Forever Urns has commissioned Molly Russell to develop the **Organic Forms** range, a collection of keepsake urns crafted from **marble**. The urns are beautifully simplistic, simultaneously both modern and traditional. They celebrate organic forms and the serenity of the stone in its purest state.

Molly has worked with a sculpture expert in Rajasthan to develop the range. Using locally quarried marble, each stone urn is carved by hand by highly skilled specialists.

MARBLE ROSE KEEPSAKE

MARBLE LOTUS
KEEPSAKE