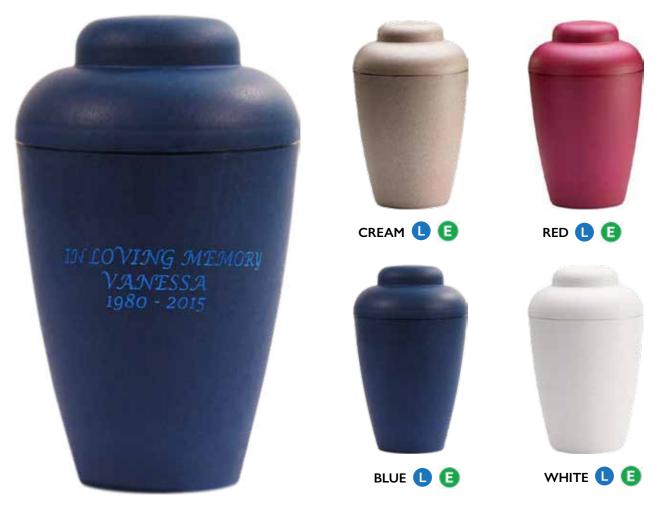

## FOR THE HOME

We have a selection of ash caskets and decorative urns that have been specifically designed for keeping at home. These high quality items have a beautiful finish and can be displayed openly or kept in a private place. In time, the ashes can be buried, interred or scattered.

## CLASSIC

This stunning, highly finished Maple urn is made from the finest wood and exquisitely decorated with flowers in a delicate wood inlay.

FLORENCE L