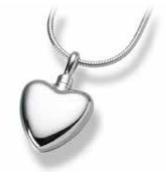

## MEMENTO KEEPSAKE PENDANTS

These stunning keepsake pendants are made from sterling silver to the highest standard in the USA. They are beautiful pieces discreetly housing a small amount of ash, keeping a loved one close.

Chain sold separately.

SILVER DROPLET

CHAMBER

**LOVE HEART** 

CROSS

CHAIN

TEARDROP NECKLACE\*

**HEART NECKLACE\*** 

MINI URN NECKLACE\*

**SIDE CROSS** "Remembered"

**HEART**"Live Laugh Love"

**CROSS WITH STONE\*** 