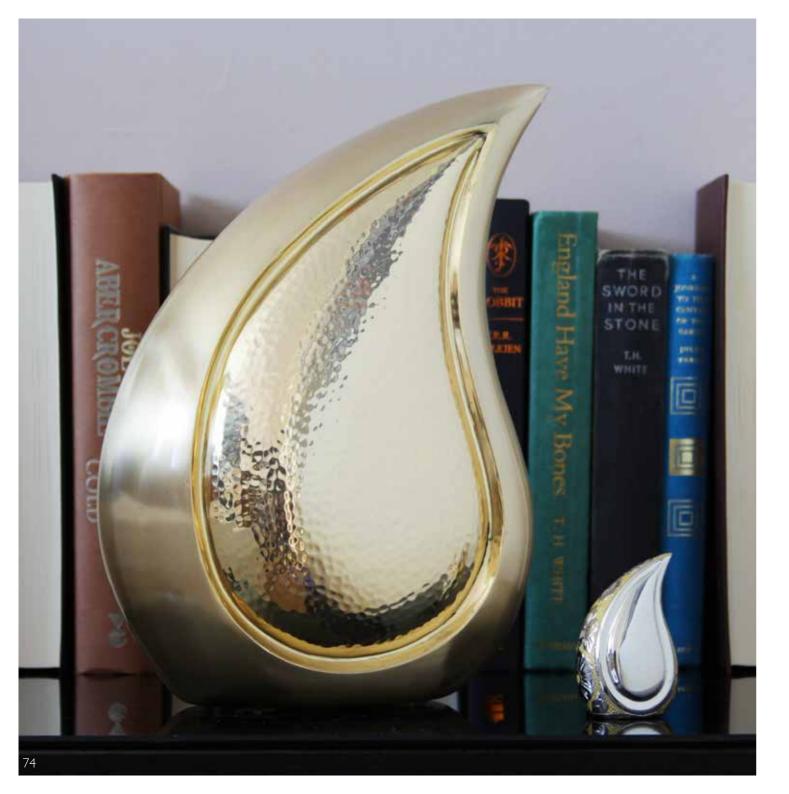

## **TEARDROPS**

The beautiful brass Teardrops with silver and gold engravings symbolise our sadness for the loss of a loved one. For engraving options see pg 96.

FLORAL TEARDROP 🕕 📵

A silver teardrop engraved with a floral design and painted gold. Available as an urn and keepsake.

GOLDEN TEARDROP 🕕 📵

A gold teardrop with a textured centre. Available as an urn and keepsake.