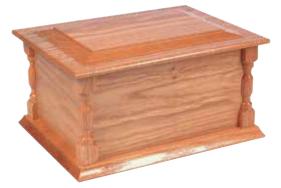

### CONTINENTAL (

A rich mahogany coloured ash casket with a contrasting walnut inlay top and delicately shaped sides.

TRENT 📵

The Trent teak wooden urn has a chunky teak chest style with carved hinges.

THAMES (1)

The Thames teak wooden urn is suitable for an engraved plaque.