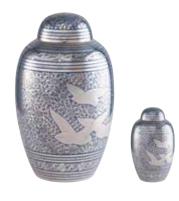

### CANADIAN STONE

We combine the latest in technological materials while utilising old world craftsmanship. Our creative designs begin their journey to you from our own inspirations and artistic expression. Each piece is a unique work of art. We proudly create our own exclusive sculptures from start to finish using a variety of materials. All the Canadian urns can contain up to 3 litres, and our Keepsakes can contain 0.3 litres.

IN FLIGHT URN

Also available as Keepsake

**SUN RAYS URN** 

Also available as Keepsake with candle.

LOVE FOREVER URN (L)

**CANADIAN HEART STONE** 

Also available as Keepsake

**CANADIAN SHELL** 