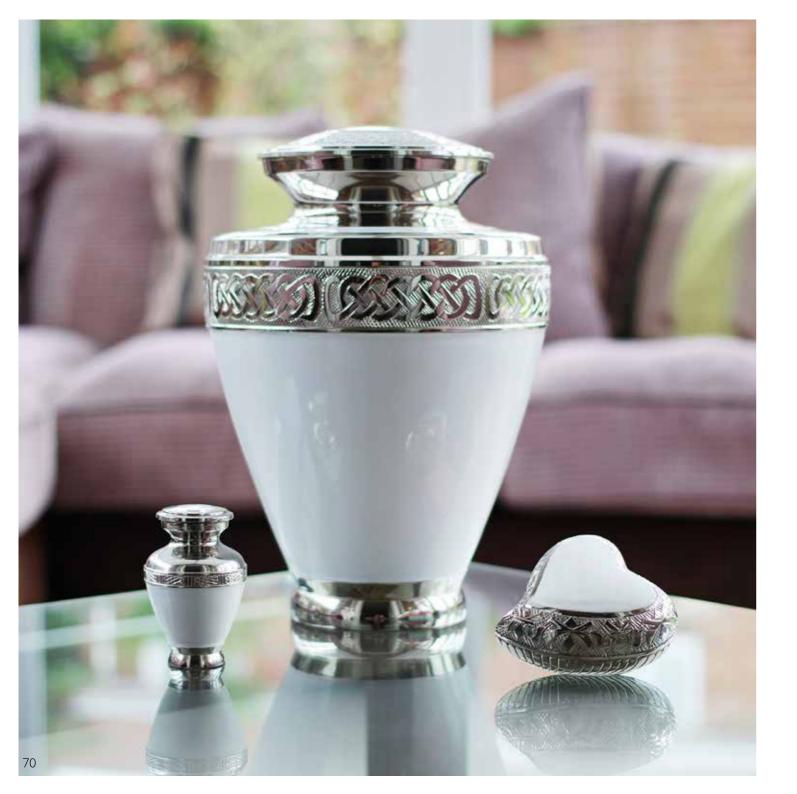

## URNS & KEEPSAKES FOR SHARING

These intricately made keepsakes come in a variety of styles and designs. They have been made in brass, copper, sterling silver and Vietnamese soft stone. Each one can hold a small amount of your loved one's ashes and are ideal for sharing and displaying.

### FINE METAL URNS

These brass urns are made by skilled artisans in Northern India, using traditional methods to mould and carve the metal into intricately designed pieces that really sparkle. For engraving options see pg 96.