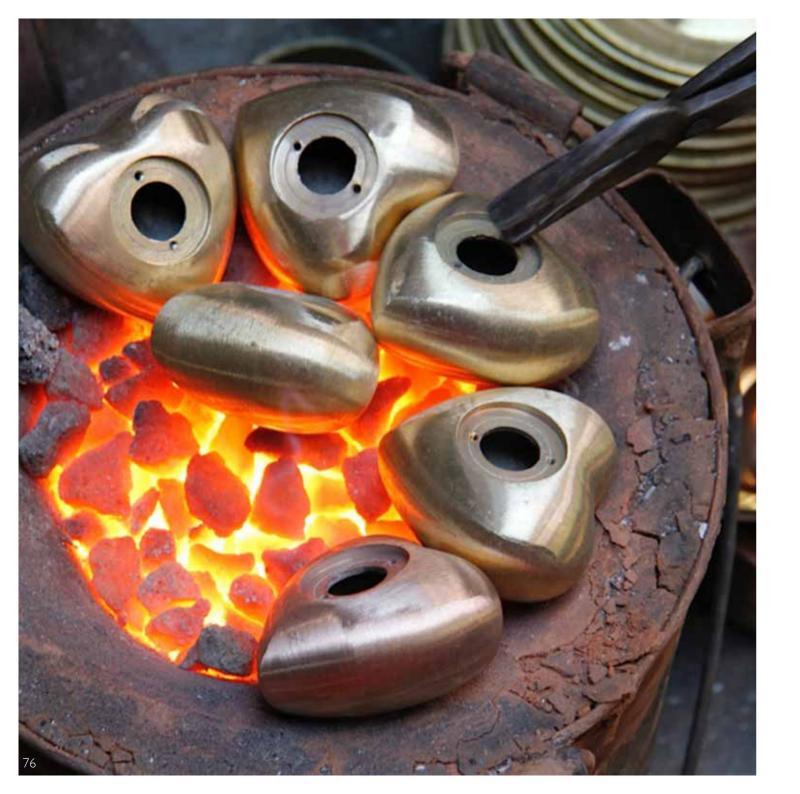

### FINE METAL URNS

These brass urns are made by skilled artisans in Northern India, using traditional methods to mould and carve the metal into intricately designed pieces that really sparkle. For engraving options see pg 96.