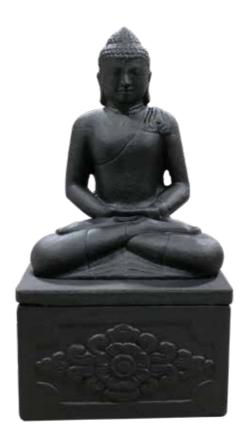

## SERENE MEDITATION

The sitting Buddha, deep in meditation, is individually crafted and hand carved in stone.

This urn is perfect for a quiet spot in the garden and the ashes are stored discreetly in the base.

Colours may vary due to the nature and source of the stone.

SERENE MEDITATION

**BUDDHA** 