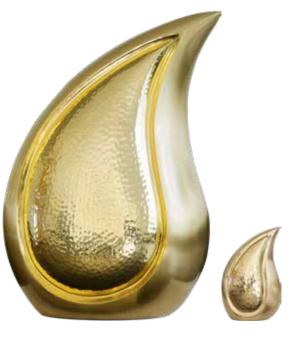

## **TEARDROPS**

The beautiful brass Teardrops with silver and gold engravings symbolise our sadness for the loss of a loved one. For engraving options see pg 96.

FLORAL TEARDROP 🕕 📵

A silver teardrop engraved with a floral design and painted gold. Available as an urn and keepsake.

GOLDEN TEARDROP 🕕 📵

A gold teardrop with a textured centre. Available as an urn and keepsake.