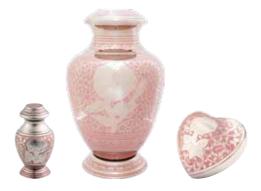

### FINE METAL URNS

These brass urns are made by skilled artisans in Northern India, using traditional methods to mould and carve the metal into intricately designed pieces that really sparkle. For engraving options see pg 96.