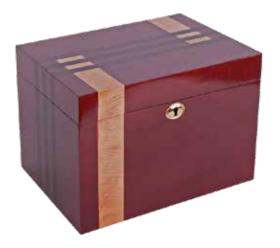

### HEARTWOOD™ ASH CASKETS

The Heartwood ash caskets are superbly constructed and finished to an exceptional standard. They are made from solid Oak, light and dark Mahogany or Paulownia, which is a light weight, sustainable and fast growing alternative to Oak. Double ashes caskets are also available.