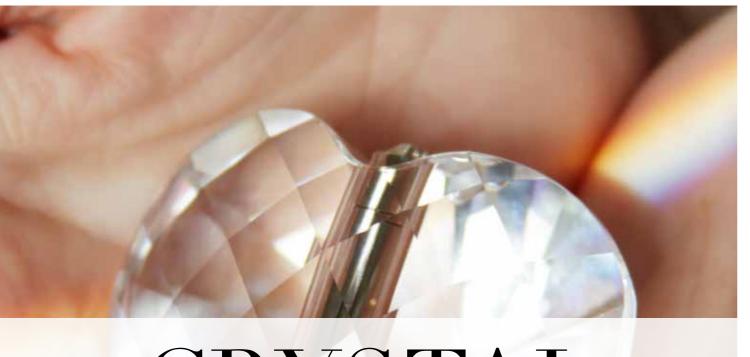

# CRYSTAL

## CRYSTAL KEEPSAKES

Introducing 3 new beautiful keepsakes: Crystal Heart, Crystal Butterfly and Crystal Tealight.

Each holds a segment of ash or a lock of hair within the gold or silver cylinders.

The Silver Crystal Tealight shows an engraving option which is available on all the crystal tealights at an additional price.