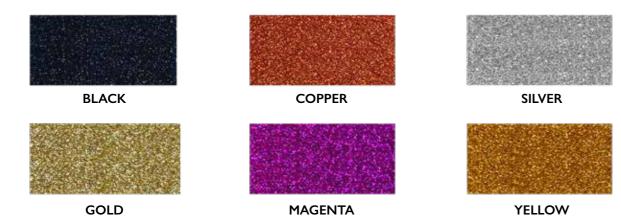

### REFLECTIONS<sup>TM</sup> GLITTER ASHES CASKETS

Our sensational glitter ashes caskets offer one last chance to sparkle. The ashes caskets are made from MDF covered with diamond glitter paper.

\*Please note that colours are presented for illustrative purposes only.\*