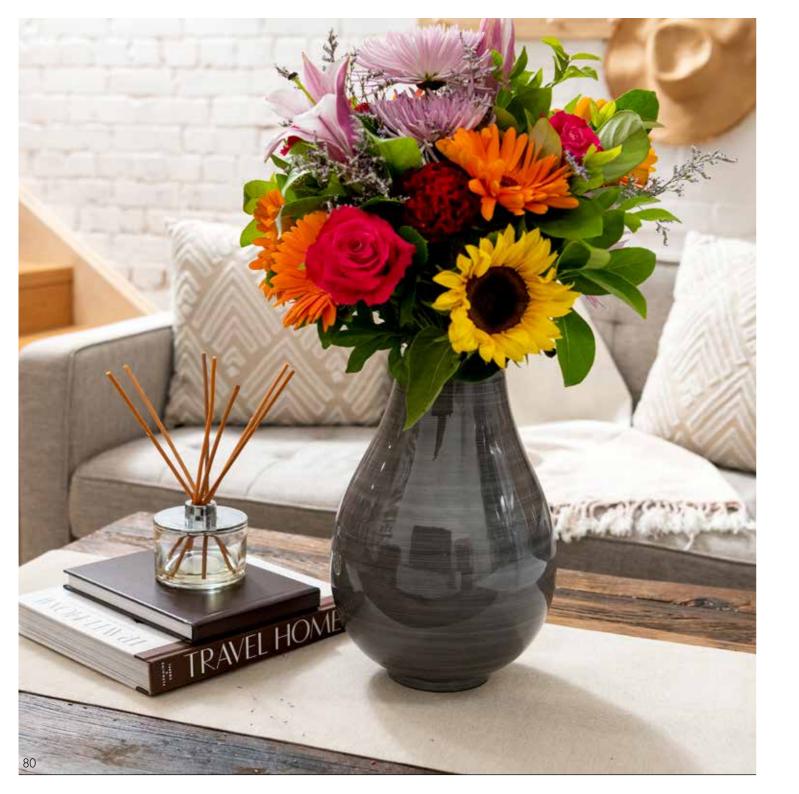

## MEMORIAL VASE URN

Flowers are often used as an extension of our emotions, from our deepest sympathy to the greatest joy. And sometimes they just let people know we are thinking about them. Displaying flowers in the Memorial Vase Urn, made from durable **Aluminium** that won't break, provides a physical medium to connect with your loved one and celebrate their life.