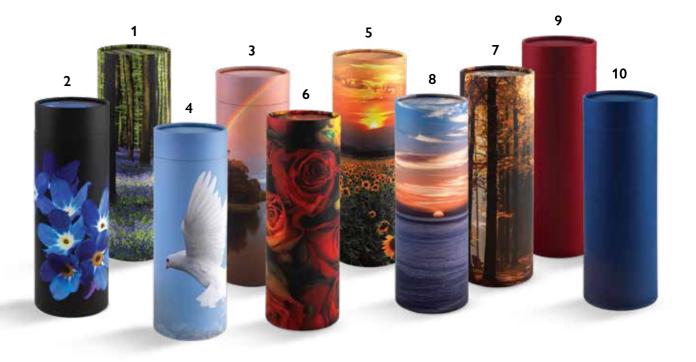

## SCATTERING OF ASHES

Available in two sizes: standard (5.5L) for all ashes and a memento keepsake size (400ml).

1. BLUEBELL WOOD

2. FORGET-ME-NOT 4. ASCENDING DOVE

3. RAINBOW

5. SUNFLOWER

6. ROSES

7. AUTUMN

9. BURGUNDY 📵

8. OCEAN SUNSET

10. NAVY 📵