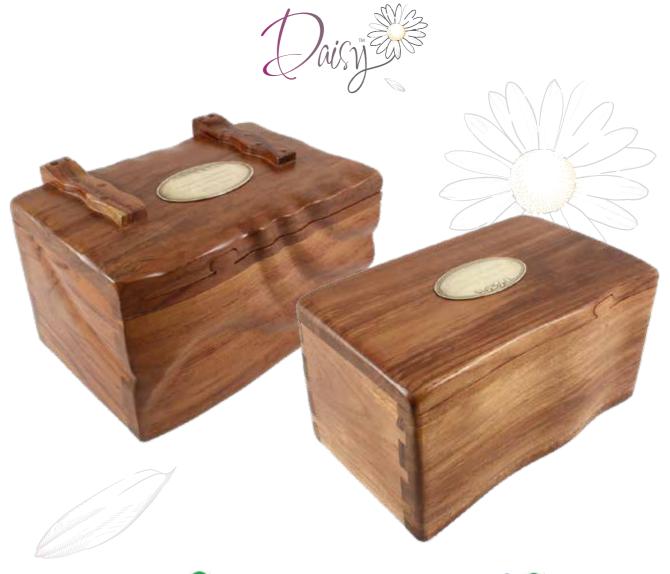

## DAISY<sup>TM</sup> ASH CASKETS

These urns are hand woven in the Philippines by craftsmen using locally sourced, sustainable natural materials, including Bamboo, Banana Leaf and Water Hyacinth.

BANANA LEAF 🕕 📵

Supplied with engraved name tag or oval plate.

WATER HYACINTH 🕕 📵