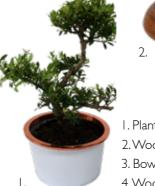

### THE GENUS URN

Pondering what to do for his final year project, an idea struck Sam Graham, then a 20 year-old student of Product Design.

'My grandfather died when I was a child and my mum and aunty decided to have a memorial tree planted in a London park. His cremated ashes fed the soil and gave life to something enduring. My mum didn't want me to go to his funeral for fear it would be too upsetting, so the tree became very significant for me.'

Years' later Sam's nan died and, again, the family chose to plant her ashes with a memorial tree. 'It was a beautiful setting', says Sam, and a special place to visit, but getting the family together and making the journey wasn't always easy and I felt I wanted more of a connection'. That's when Sam hit upon the simple but clever idea of replicating the tree in the park; instead the tree was at home and the tree was portable. The Genus Urn was born.

A small vial filled with some of the cremated ashes sits inside the soil of a bonsai tree inside a beautiful urn. Over time the vial biodegrades and the ashes feed the tree, once again creating new life from old.

Julian Atkinson knew as soon as he saw Sam's idea that here was an innovative and touching new product that bereaved families would love. Sam feels proud to have a product go to market and hopes it will have a positive effect on people to keep their loved ones close as special and as unique as you.