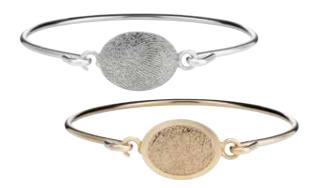

## PERSONALISED JEWELLERY

The simple touch of our personalised jewellery evokes warm memories of the people we love. The uniqueness of each individual's fingerprints means that each Keepsake is a custom creation. Available print styles; fingerprint, handprint or footprint. All can be engraved in some way, please ask for more details. Chain not included.

#### BANGLE BRACELET []

A sleek entry into the world of memorial jewelry, our stylish Bangle Bracelet is an ideal way to keep loved ones "close at hand."