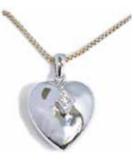

## KEEPSAKE JEWELLERY

Keepsake jewellery is offered to you in various designs to memorialise your loved one. Where indicated (\*) these exclusively designed pieces can hold remains, a lock of hair, or soil from the gravesite, while others are simple memorials that are engraved with messages to remember your loved one. Keep the memory with you forever with this exquisite solid sterling silver jewellery.

TEARDROP NECKLACE\*

**HEART NECKLACE\*** 

MINI URN NECKLACE\*

**SIDE CROSS** "Remembered"

**HEART**"Live Laugh Love"

**CROSS WITH STONE\*** 