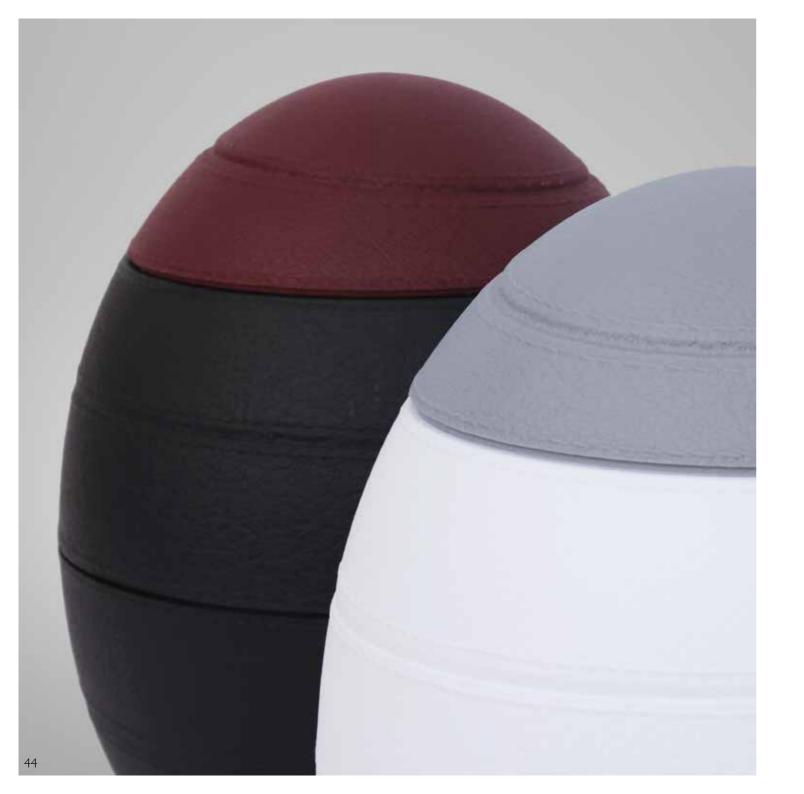

## THE ELEMENTAL RANGE

These modern egg-shaped eco urns reflect the life cycle. They are made directly from plants so that they can fully decompose in the earth. A range of coloured lids are available and any colour can be supplied with either the black or white. A natural cotton bag is included to hold the ashes inside.