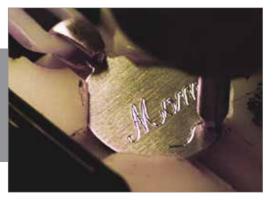

### FULL ENGRAVING SERVICE

We are pleased to offer a full engraving service which allows you to personalise the product of your choice in any way you wish, allowing your personalisation to become part of the design.

#### Text

Whether the name of your loved one, a message or an extract of a poem, your text can be added to an urn in one of two fonts: **Arial** or *Corsiva*.