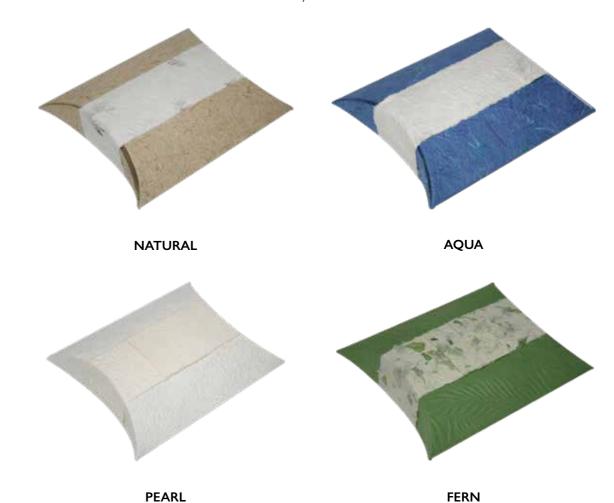

## RECYCLED NEWSPAPER URN

Moulded into a beautifully textured design, our newspaper urn is ideal for those looking for an original alternative. These urns are extremely versatile – they can be kept in the home, used to scatter ashes or buried.

### **EARTHURNS**

The light-weight, pretty Earthurns are made using handmade petal paper.

### FLORAL BOUQUET

Floral Bouquet is made from handmade sky blue and white paper featuring an attractive white paper flower centre.

Available in large and small.