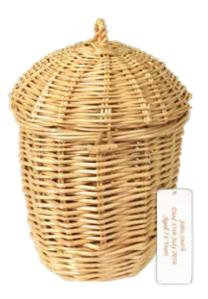

### OASIS ASH CASKETS

Oasis is based in an impoverished region of Northern Bangladesh near the capital city, Dhaka. Oasis is committed to helping the local community, equipping them with new skills and jobs to enrich and empower those with very little. Traidcraft has also assessed the factory personally, and have endorsed their coffins and urns as Fair Trade.

### BAMBOO CASKET []

Bamboo is a renewable resource and is an effective absorber of carbon dioxide. The bamboo is sourced locally and sustainably managed. Supplied with engraved name tag.

### CHESTNUT WILLOW []

dyes the willow a chestnut colour. Supplied with engraved name tag.

"Our assessment shows that Oasis has fully embraced the ten principles of Fair Trade in its policies and working practices. We're delighted to see that Oasis is making such a practical and positive social impact in a region of real poverty. This is a strong example of Fair Trade helping to transform lives and providing hope through the opportunities offered."

Larry Bush, Marketing Director, Traidcraft

Soft, off-white willow, hand woven in a rounded urn shape.

Supplied with engraved name tag.

SEAGRASS E
Seagrass is a soft water plant,
grown in abundance in Bangladesh.
Supplied with engraved name tag.