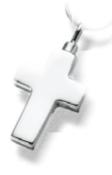

## MEMENTO KEEPSAKE PENDANTS

These stunning keepsake pendants are made from sterling silver to the highest standard in the USA. They are beautiful pieces discreetly housing a small amount of ash, keeping a loved one close.

Chain sold separately.

SILVER DROPLET

CHAMBER

**LOVE HEART** 

CROSS

CHAIN

TEARDROP NECKLACE\*

**HEART NECKLACE\*** 

MINI URN NECKLACE\*

**SIDE CROSS** "Remembered"

**HEART**"Live Laugh Love"

**CROSS WITH STONE\*** 