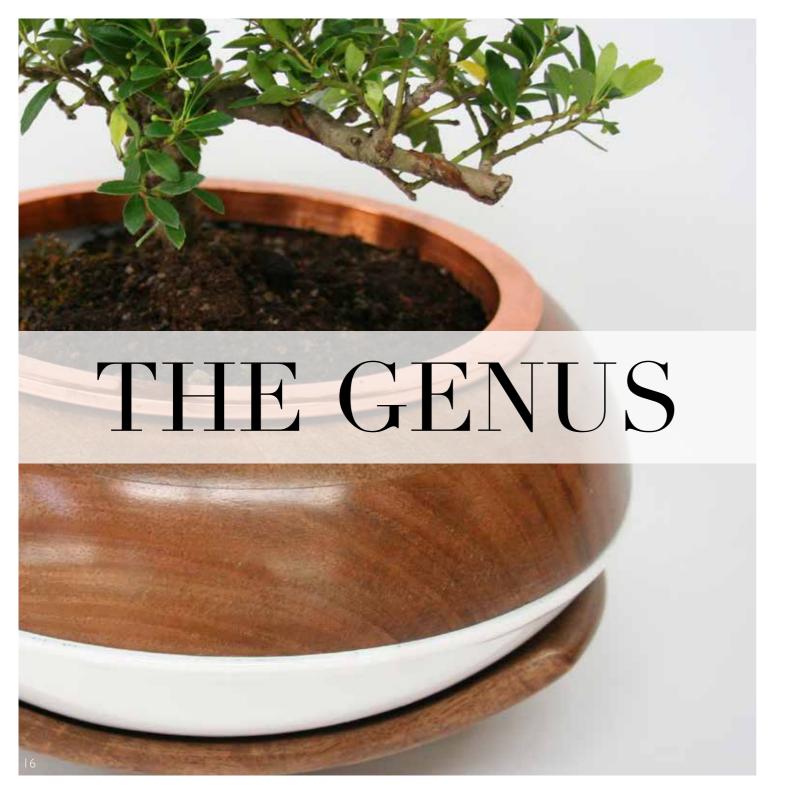

### THE GENUS URN

Pondering what to do for his final year project, an idea struck Sam Graham, then a 20 year-old student of Product Design.

'My grandfather died when I was a child and my mum and aunty decided to have a memorial tree planted in a London park. His cremated ashes fed the soil and gave life to something enduring. My mum didn't want me to go to his funeral for fear it would be too upsetting, so the tree became very significant for me.'

Years' later Sam's nan died and, again, the family chose to plant her ashes with a memorial tree. 'It was a beautiful setting', says Sam, and a special place to visit, but getting the family together and making the journey wasn't always easy and I felt I wanted more of a connection'. That's when Sam hit upon the simple but clever idea of replicating the tree in the park; instead the tree was at home and the tree was portable. The Genus Urn was born.

A small vial filled with some of the cremated ashes sits inside the soil of a bonsai tree inside a beautiful urn. Over time the vial biodegrades and the ashes feed the tree, once again creating new life from old.

#### **GENUS URN COMPONENTS -**

- I. Plant pot for ashes with copper metal ring
- 2. Wooden Surround
- 3. Bowl container
- 4. Wood Plate