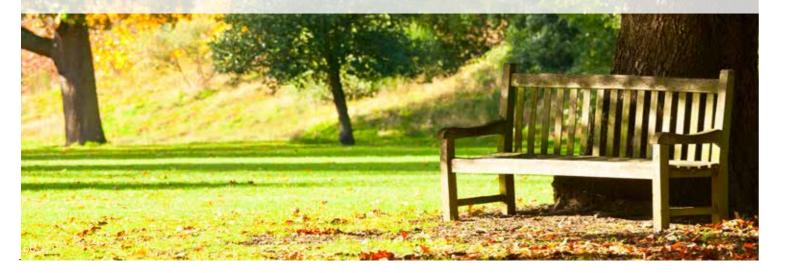

## MEMORIAL BENCHES

### MEMORY BENCH

A Memory Bench is a special way to remember a loved one, standing as a reminder of their life in a very special place for many years to come. Expertly constructed to the highest spec, using the very finest grade-A teak, this bench offers a fine sanded smooth finish. It is supplied flat packed with assembling instructions. The bench can be engraved with a personal message or icon, as well as coming with a unique memorial tube which can hold a small keepsake such as a small note, picture or small segment of ashes.