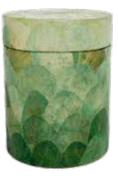

### NATURE URNS

Our Danish urn range is traditional in form but pioneering in structure. The urns are made from corn starch, a material which hardens like a plastic but will completely decompose when buried. The easy screw-on lid allows this urn to be used for scattering and burying. The urn has a capacity of 5L which increases to 5.5L with a compostible bag. Example engraving pictured, for more engraving options see pg 92.