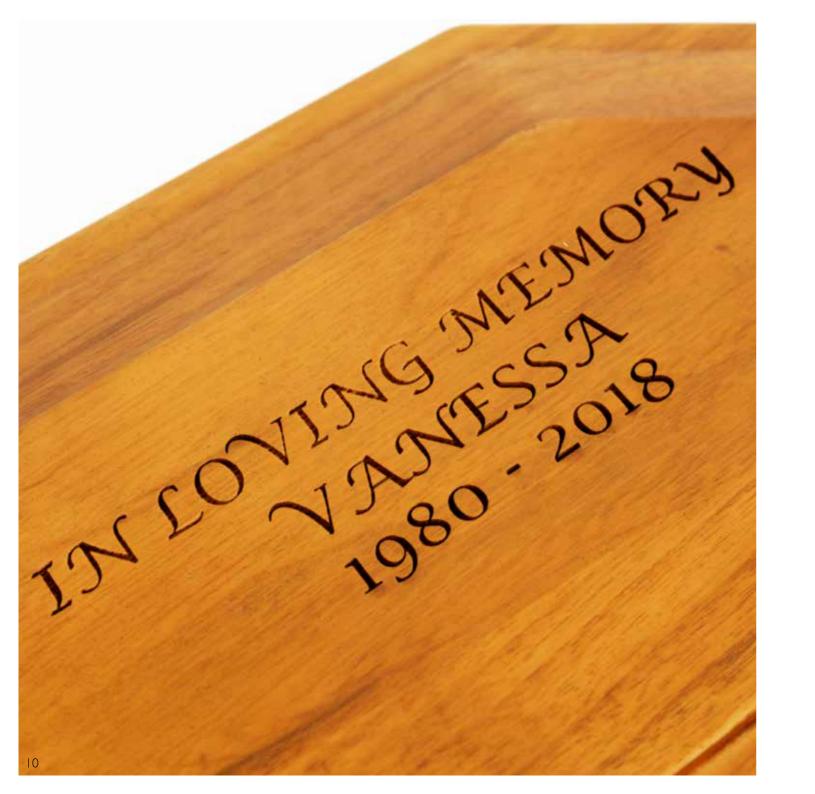

### FULL ENGRAVING SERVICE

We are pleased to offer a full engraving service which allows you to personalise the product of your choice in any way you wish, allowing your personalisation to become part of the design.

#### Text

Whether the name of your loved one, a message or an extract of a poem, your text can be added to an urn in one of two fonts: **Arial** or *Corsiva*.