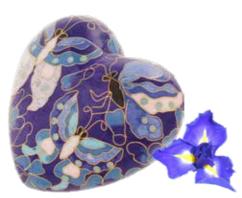

## SCATTERING OF ASHES

Available in two sizes: standard (5.5L) for all ashes and a memento keepsake size (400ml).

1. BLUEBELL WOOD

2. FORGET-ME-NOT 4. ASCENDING DOVE

3. RAINBOW

5. SUNFLOWER

6. ROSES

7. AUTUMN