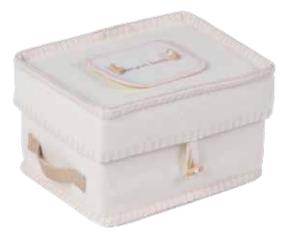

### WOOL FROM THE YORKSHIRE DALES

Natural Legacy caskets are made in Yorkshire using wool from British farmers through the Quality Assurance scheme. The woollen outer layer creates a warm, comforting alternative to the more traditional wooden caskets, and is finished with an embroidered name plate.

### Embroidered Name Plate