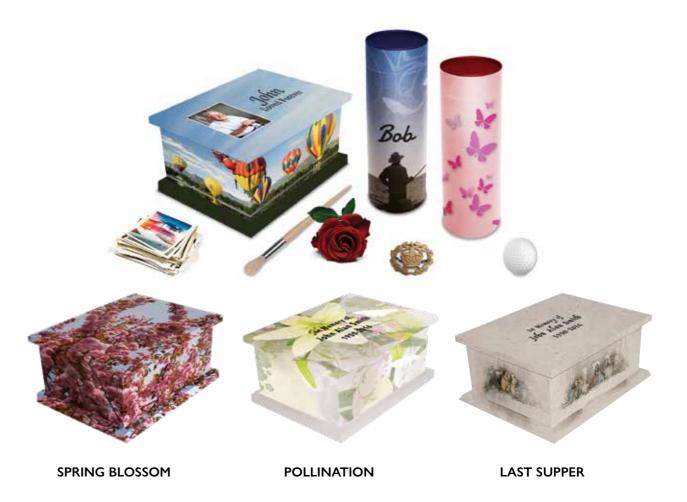

### REFLECTIONS<sup>TM</sup> GLITTER ASHES CASKETS

Our sensational glitter ashes caskets offer one last chance to sparkle. The ashes caskets are made from MDF covered with diamond glitter paper.

\*Please note that colours are presented for illustrative purposes only.\*

Also available in....