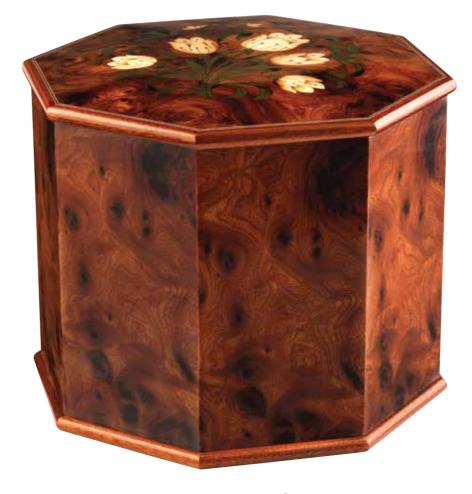

## CLASSIC

This stunning, highly finished Maple urn is made from the finest wood and exquisitely decorated with flowers in a delicate wood inlay.

FLORENCE L