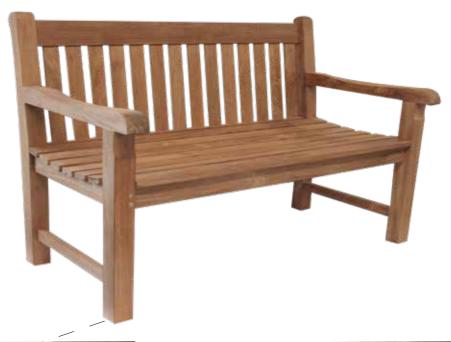

### MEMORY BENCH

A Memory Bench is a special way to remember a loved one, standing as a reminder of their life in a very special place for many years to come. Expertly constructed to the highest spec, using the very finest grade-A teak, this bench offers a fine sanded smooth finish. It is supplied flat packed with assembling instructions. The bench can be engraved with a personal message or icon, as well as coming with a unique memorial tube which can hold a small keepsake such as a small note, picture or small segment of ashes.

Small - 4ft  $\times$  2ft  $\times$  3ft, Medium - 5ft  $\times$  2ft  $\times$  3ft, Large - 6ft  $\times$  2ft  $\times$  3ft, Extra Large - 7ft  $\times$  2ft  $\times$  3ft

Memorial Tube can insert into the base of the leg, with a wooden plug to seal.