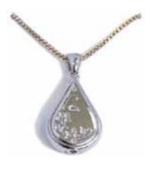

## MEMENTO KEEPSAKE PENDANTS

These stunning keepsake pendants are made from sterling silver to the highest standard in the USA. They are beautiful pieces discreetly housing a small amount of ash, keeping a loved one close.

Chain sold separately.

SILVER DROPLET

CHAMBER

**LOVE HEART** 

CROSS

CHAIN