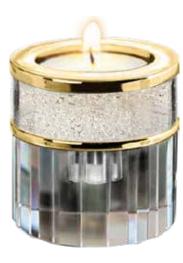

## CRYSTAL KEEPSAKES

Introducing 3 new beautiful keepsakes: Crystal Heart, Crystal Butterfly and Crystal Tealight.

Each holds a segment of ash or a lock of hair within the gold or silver cylinders.

The Silver Crystal Tealight shows an engraving option which is available on all the crystal tealights at an additional price.