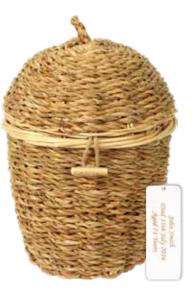

### OASIS ASH CASKETS

Oasis is based in an impoverished region of Northern Bangladesh near the capital city, Dhaka. Oasis is committed to helping the local community, equipping them with new skills and jobs to enrich and empower those with very little. Traidcraft has also assessed the factory personally, and have endorsed their coffins and urns as Fair Trade.

### BAMBOO CASKET []

Bamboo is a renewable resource and is an effective absorber of carbon dioxide. The bamboo is sourced locally and sustainably managed. Supplied with engraved name tag.

### CHESTNUT WILLOW []

dyes the willow a chestnut colour. Supplied with engraved name tag.

"Our assessment shows that Oasis has fully embraced the ten principles of Fair Trade in its policies and working practices. We're delighted to see that Oasis is making such a practical and positive social impact in a region of real poverty. This is a strong example of Fair Trade helping to transform lives and providing hope through the opportunities offered."

Larry Bush, Marketing Director, Traidcraft

Soft, off-white willow, hand woven in a rounded urn shape.

Supplied with engraved name tag.

SEAGRASS E
Seagrass is a soft water plant,
grown in abundance in Bangladesh.
Supplied with engraved name tag.