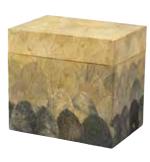

### NATURE URNS

Our Danish urn range is traditional in form but pioneering in structure. The urns are made from corn starch, a material which hardens like a plastic but will completely decompose when buried. The easy screw-on lid allows this urn to be used for scattering and burying. The urn has a capacity of 5L which increases to 5.5L with a compostible bag. Example engraving pictured, for more engraving options see pg 92.