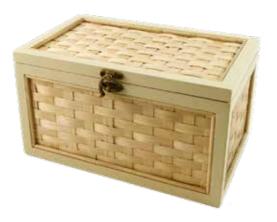

### BAMBOO CASKET []

Bamboo is a renewable resource and is an effective absorber of carbon dioxide. The bamboo is sourced locally and sustainably managed. Supplied with engraved name tag.