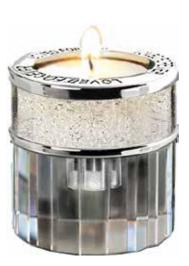

## CRYSTAL KEEPSAKES

Introducing 3 new beautiful keepsakes: Crystal Heart, Crystal Butterfly and Crystal Tealight.

Each holds a segment of ash or a lock of hair within the gold or silver cylinders.

The Silver Crystal Tealight shows an engraving option which is available on all the crystal tealights at an additional price.