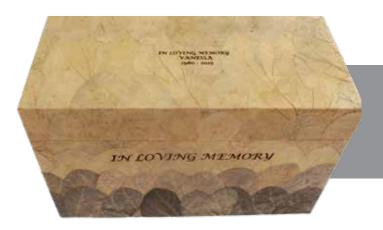

### NATURE URNS

Our Danish urn range is traditional in form but pioneering in structure. The urns are made from corn starch, a material which hardens like a plastic but will completely decompose when buried. The easy screw-on lid allows this urn to be used for scattering and burying. The urn has a capacity of 5L which increases to 5.5L with a compostible bag. Example engraving pictured, for more engraving options see pg 92.