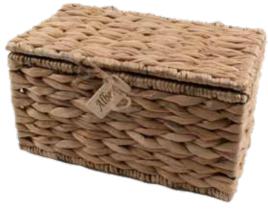

Larry Bush, Marketing Director, Traidcraft

Soft, off-white willow, hand woven in a rounded urn shape.

Supplied with engraved name tag.

SEAGRASS E
Seagrass is a soft water plant,
grown in abundance in Bangladesh.
Supplied with engraved name tag.