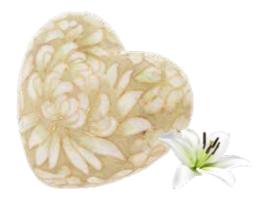

## SCATTERING OF ASHES

Available in two sizes: standard (5.5L) for all ashes and a memento keepsake size (400ml).

1. BLUEBELL WOOD

2. FORGET-ME-NOT 4. ASCENDING DOVE

3. RAINBOW

5. SUNFLOWER

6. ROSES

7. AUTUMN