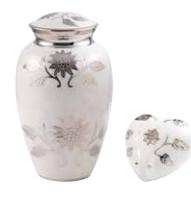

### FINE METAL URNS

These brass urns are made by skilled artisans in Northern India, using traditional methods to mould and carve the metal into intricately designed pieces that really sparkle. For engraving options see pg 96.