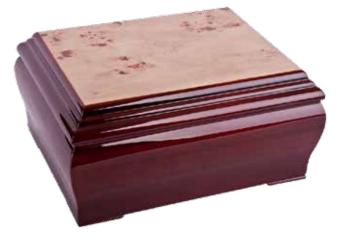

## CLASSIC

This stunning, highly finished Maple urn is made from the finest wood and exquisitely decorated with flowers in a delicate wood inlay.

FLORENCE L