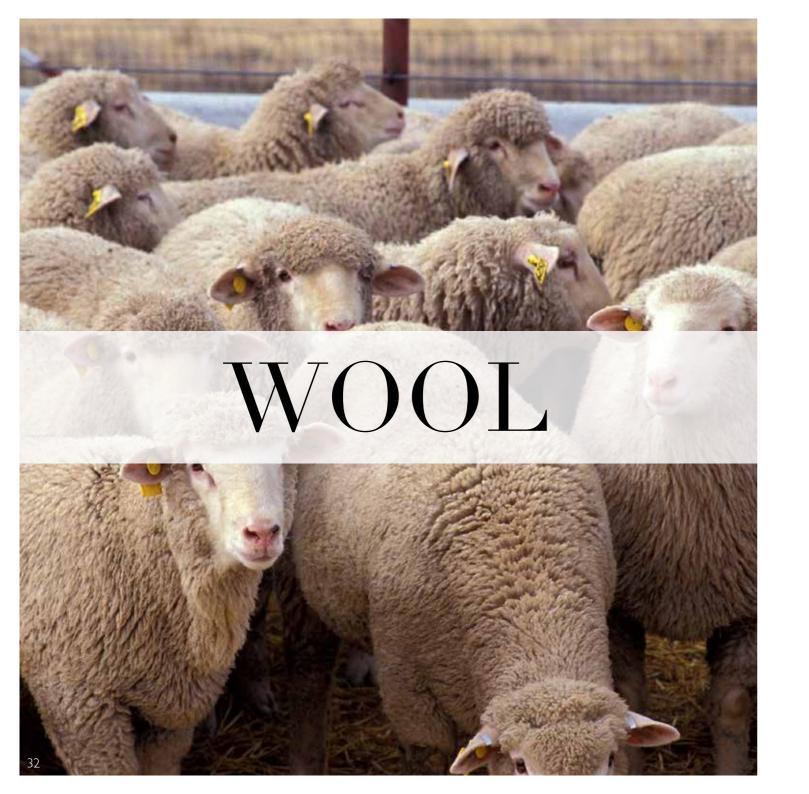

# FOR INTERMENT & BURIAL

People often choose to bury the ashes of a loved one in a cemetery or natural burial ground. Forever Urns offer a variety of urns designed by handicraft specialists from around the world using natural materials such as plant fibre, paper, bamboo, seagrass, wood, clay and wool.

### WOOL FROM THE YORKSHIRE DALES

Natural Legacy caskets are made in Yorkshire using wool from British farmers through the Quality Assurance scheme. The woollen outer layer creates a warm, comforting alternative to the more traditional wooden caskets, and is finished with an embroidered name plate.