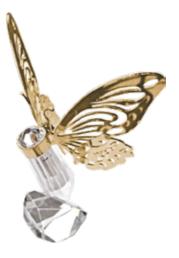

## CRYSTAL KEEPSAKES

Introducing 3 new beautiful keepsakes: Crystal Heart, Crystal Butterfly and Crystal Tealight.

Each holds a segment of ash or a lock of hair within the gold or silver cylinders.

The Silver Crystal Tealight shows an engraving option which is available on all the crystal tealights at an additional price.

CRYSTAL BUTTERFLY GOLD

Made with Swarovski elements.