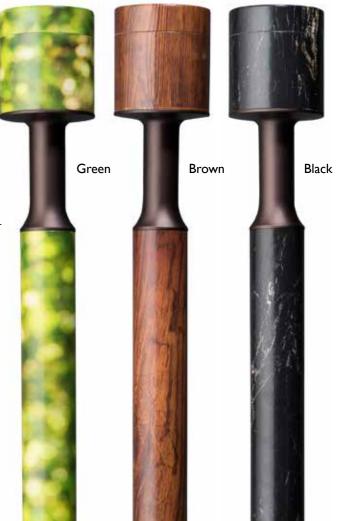

### TOLAD SCATTERING POLE

After the cremation, what do families plan to do with their loved one's ashes? With the TOLAD (the Totem Of Life and Death), scattering ashes takes on a whole new significance.

### Dignified farewell - one step at a time

A memorable route adds extra significance bringing back memories of the deceased.. The TOLAD passes from person to person throughout a planned walk, giving everyone a chance to share stories, thoughts and memories with each step.

The top can be filled with ashes, which is then scattered gradually over the walk. A small amount of ashes is scattered with each press of the pole, each step of the way, making it lighter and easier for children to take part.