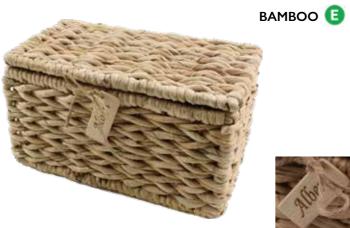

Larry Bush, Marketing Director, Traidcraft

Soft, off-white willow, hand woven in a rounded urn shape.

Supplied with engraved name tag.

SEAGRASS E
Seagrass is a soft water plant,
grown in abundance in Bangladesh.
Supplied with engraved name tag.