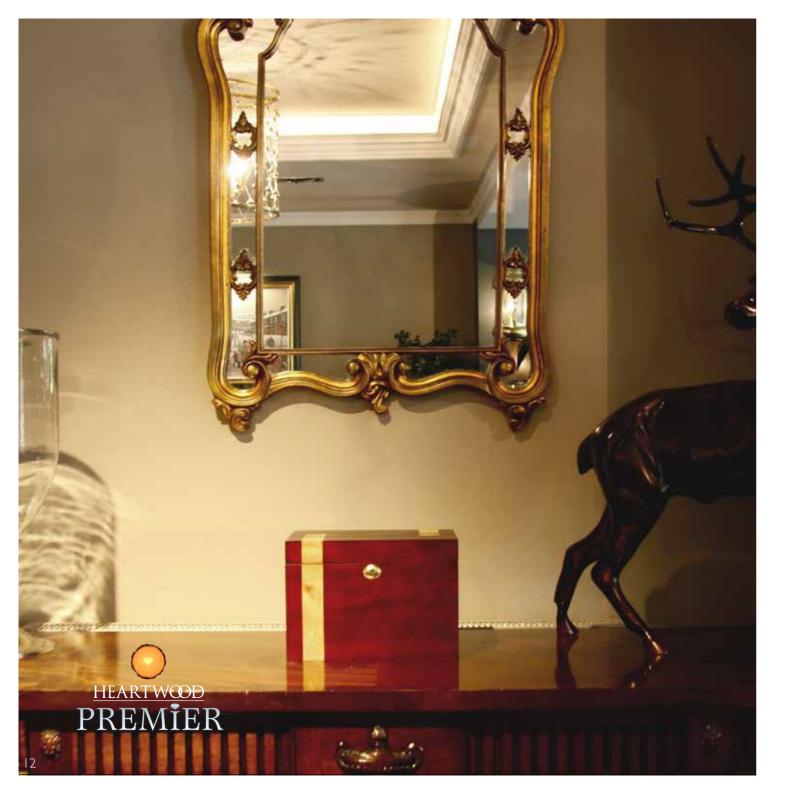

### HEARTWOOD™ PREMIER ASH CASKETS

The Heartwood Premier ash caskets are finished to the highest standard.

### AZURE 🕕 📵

A stylish hardwood ash casket with inlay veneer, complete with a lockable lined drawer or compartment, designed to house keepsakes and special items of meaning to you and your loved ones.