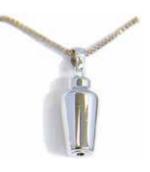

## MEMENTO KEEPSAKE PENDANTS

These stunning keepsake pendants are made from sterling silver to the highest standard in the USA. They are beautiful pieces discreetly housing a small amount of ash, keeping a loved one close.

Chain sold separately.

SILVER DROPLET

CHAMBER

**LOVE HEART** 

CROSS

CHAIN