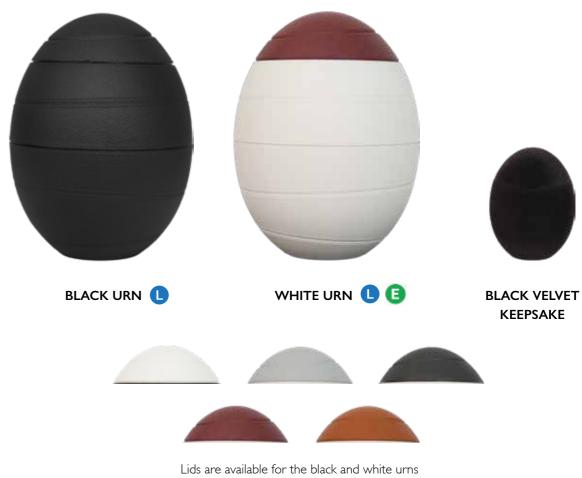

## THE ELEMENTAL RANGE

These modern egg-shaped eco urns reflect the life cycle. They are made directly from plants so that they can fully decompose in the earth. A range of coloured lids are available and any colour can be supplied with either the black or white. A natural cotton bag is included to hold the ashes inside.