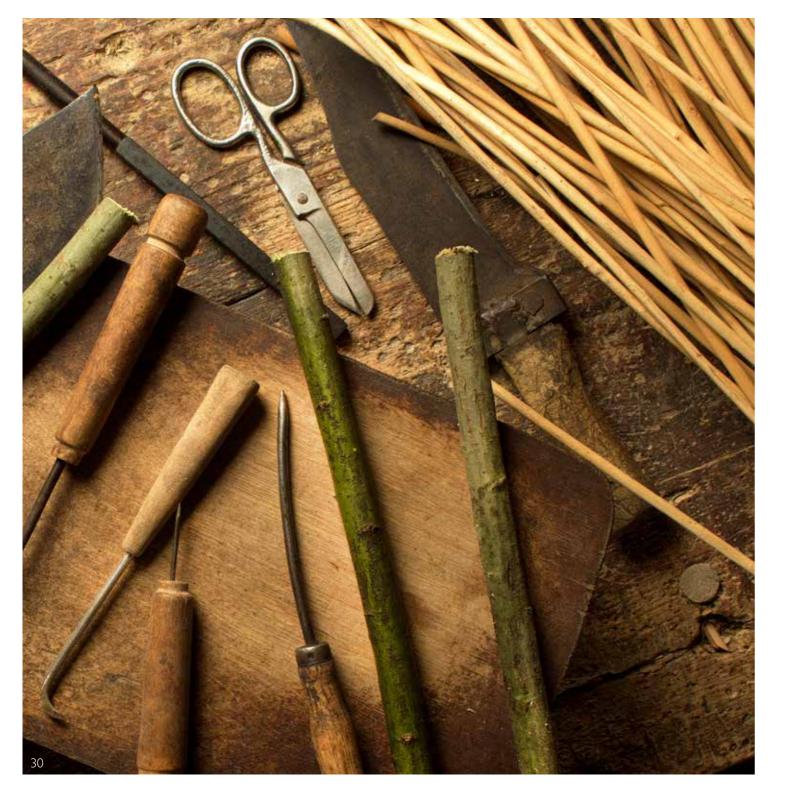

### ENGLISH WILLOW ASH CASKETS

These willow 'wicker' ash caskets reflect the unique landscape of the Somerset Levels and the surrounding areas where the willow is farmed. Each individual ashes casket includes a name plate and comes fitted with a handmade interior cotton drawstring ashes pouch.