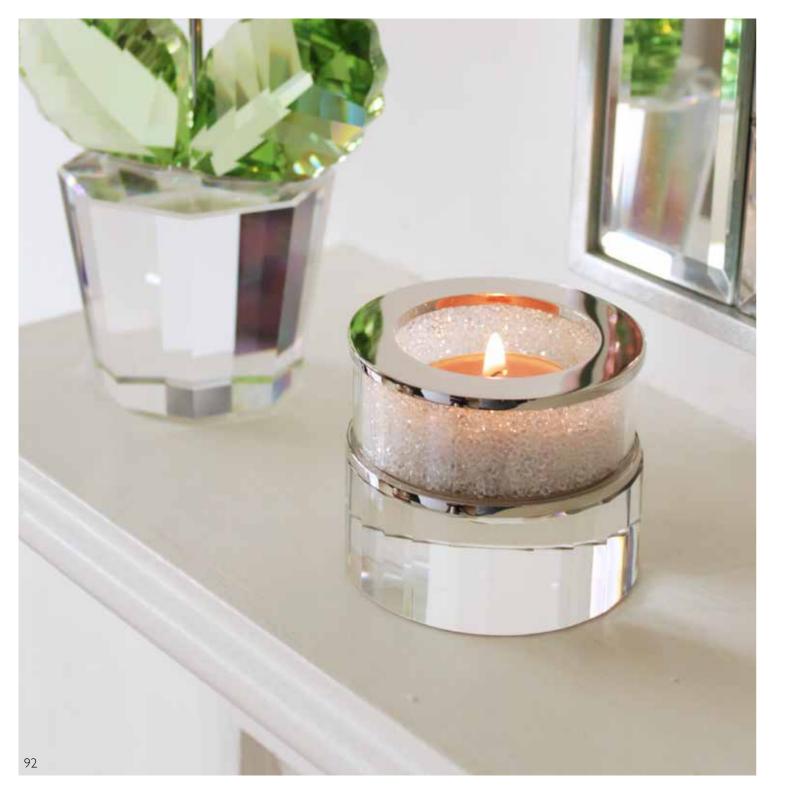

## CRYSTAL KEEPSAKES

Introducing 3 new beautiful keepsakes: Crystal Heart, Crystal Butterfly and Crystal Tealight.

Each holds a segment of ash or a lock of hair within the gold or silver cylinders.

The Silver Crystal Tealight shows an engraving option which is available on all the crystal tealights at an additional price.