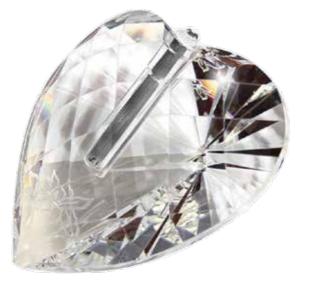

## CRYSTAL KEEPSAKES

Introducing 3 new beautiful keepsakes: Crystal Heart, Crystal Butterfly and Crystal Tealight.

Each holds a segment of ash or a lock of hair within the gold or silver cylinders.

The Silver Crystal Tealight shows an engraving option which is available on all the crystal tealights at an additional price.

#### **CRYSTAL HEART**

Available in gold or silver with a matching cylinder and supplied with a black lacquer box. Made with Swarovski elements.

CRYSTAL BUTTERFLY SILVER

Made with Swarovski elements.

Example engraving.