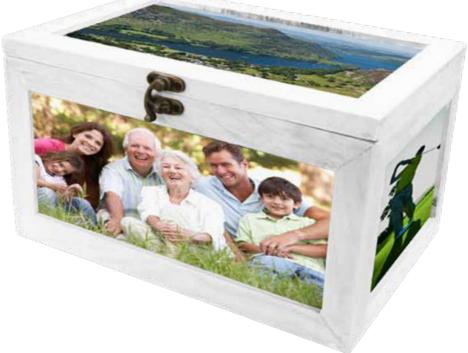

### PATHWAY PERSONALISED ASH CASKET

As part of our new Pathway service, we have developed a system as with our coffins where each panel can be designed separately. Whether each panel is designed from a different family member, or designed together using different panels for different periods or pastimes of a persons life, the Pathway service allows you to create any possible outcome with any possible design.

The panels can be printed onto a fabric material which is then padded to elevate it from the frame, giving the design and final finish more emphasise. The panels are designed to be fully biodegradable. Alternatively, you can have your panels printed on our FSC certified paper.