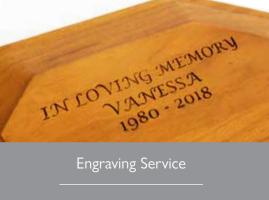

### Engraving Service

### FULL ENGRAVING SERVICE

We are pleased to offer a full engraving service which allows you to personalise the product of your choice in any way you wish, allowing your personalisation to become part of the design.

#### Text

Whether the name of your loved one, a message or an extract of a poem, your text can be added to an urn in one of two fonts: **Arial** or *Corsiva*.