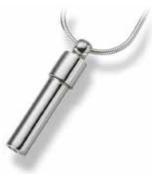

## MEMENTO KEEPSAKE PENDANTS

These stunning keepsake pendants are made from sterling silver to the highest standard in the USA. They are beautiful pieces discreetly housing a small amount of ash, keeping a loved one close.

Chain sold separately.

SILVER DROPLET

CHAMBER

**LOVE HEART** 

CROSS

CHAIN