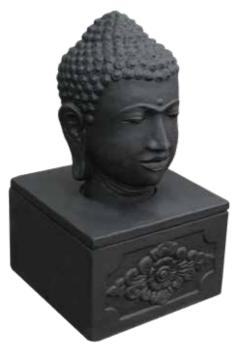

## SERENE MEDITATION

The sitting Buddha, deep in meditation, is individually crafted and hand carved in stone.

This urn is perfect for a quiet spot in the garden and the ashes are stored discreetly in the base.

Colours may vary due to the nature and source of the stone.

SERENE MEDITATION

**BUDDHA** 